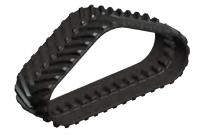

# John Deere 9RX

| REFERENCE | WIDTH | LENGHT | TREAD | РІТСН | TREAD<br>HEIGHT | TREAD<br>WIDTH | GUIDE<br>LUGS | PLY | THICKNESS |
|-----------|-------|--------|-------|-------|-----------------|----------------|---------------|-----|-----------|
| 36"x6"x45 | 36"   | 270"   | 84    | 6"    | 2"              | 2"             | 42            | 4   | 1.5"      |

In the John Deere range, friction drive and positive drive technologies coexist, depending on the model.

For friction drives, we manufacture tracks with a short 6-inch pitch, which allows us to have a greater number of tread and drive lugs than most competing tracks, thus improving wear resistance and road performance.

For positive drives, our tracks are exactly the same as their **original dimensions**.

All our tracks feature simultaneous vulcanisation of the tread lugs, the drive studs and the track core, giving them greater resistance to tearing.