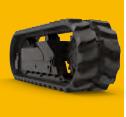

Thanks to their strength, reliability and original dimensions, Vulcan Agri tracks are perfectly suited to John Deere tractors and combines.

## **Strong Cables**

The track tensile strength is ensured by a full layer of 5.4mm, seamless tension cables. In addition, the track's core is reinforced with as much as four steel cable layers placed at special angles to maximise the core stiffness, making our tracks the best choice for durability and flexibility.

### One Step Vulcan

Vulcanisation in one step of track core, guide lugs and tread patterns reinforce solidity and prevent tread pull off. All track parts are strongly vulcanised and bonded together. Low wearability rubber compound offers extended lifetime.