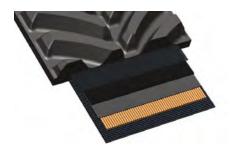

## **Strong Cables**

The track tensile strength is ensured by a full layer of 5.4mm, seamless tension cables. In addition, the track's core is reinforced with as much as four steel cable layers placed at special angles to maximise the core stiffness, making our tracks the best choice for durability and flexibility.

### One Step Vulcan

Vulcanisation in one step of track core, guide lugs and tread patterns reinforce solidity and prevent tread pull off. All track parts are strongly vulcanised and bonded together. Low wearability rubber compound offers extended lifetime.